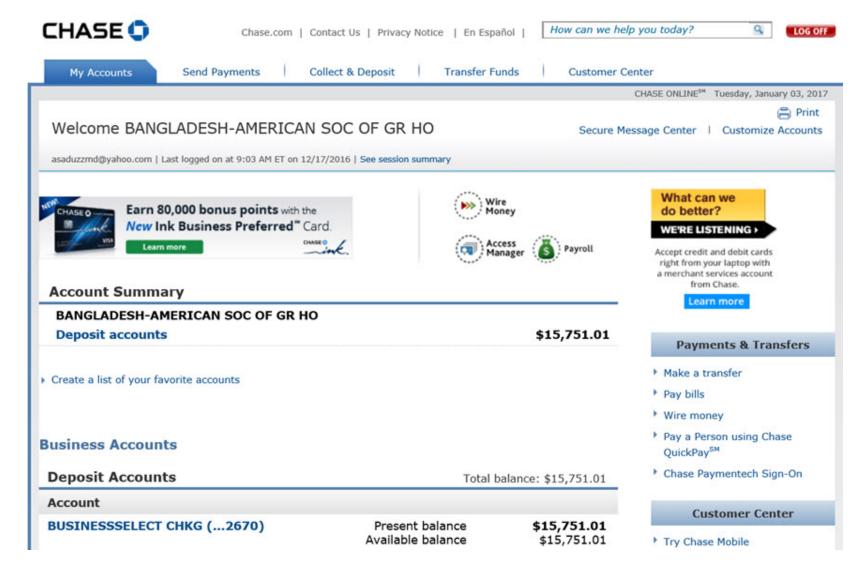

### **APPENDIX D**

| CHASE BANK ACTIVITIES                       | 2016        | 2015        |
|---------------------------------------------|-------------|-------------|
| Balance per Bank as of December 31          | \$ 15,751.0 | \$ 14,490.0 |
| Checks to be cleared                        | (243.0)     | (1,560.0)   |
| Checks to be deposited                      | 0.0         | 0.0         |
| Estimated Performance Hall rent to pay      | (1,500.0)   |             |
| Total                                       | 14,008.0    | 12,930.0    |
| Shamima and Towfique Habib Scholarship Fund | (2,250.0)   | (4,250.0)   |
| Adnan Memorial Emergency Fund               | (2,500.0)   | (2,500.0)   |
| PSAT-SAT Fund                               | (682.0)     | (182.0)     |
| Available for use as of December 31         | \$ 8,576.0  | \$ 5,998.0  |