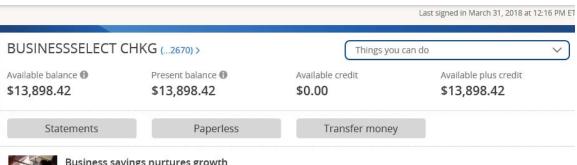

Beginning Cash Balance @ 01/01/2018 \$ 14,293.27
Ending Cash Balance per Book \$ 13,898.27
Ending Cash Balance per Bank \$ 13,898.42

Difference \$ (0.15)

#### Business savings nurtures growth

With a Chase business savings account, you can keep your money growing and help bring future goals within reach. Learn more >

| SHOWING      | All transactions Search >                               |            | <u> </u>          | <b>‡</b>  ⊖⊥ |
|--------------|---------------------------------------------------------|------------|-------------------|--------------|
| Date         | Description                                             | Туре       | Amount            | Balance      |
| Mar 22, 2018 | DEPOSIT   🖼                                             | Deposit    | \$2,635.00        | \$13,898.42  |
| Mar 19, 2018 | Square Inc 180319P2 L205341821439 CCD ID: 9424300002    | ACH credit | \$277.15          | \$11,263.42  |
|              | DEPOSIT   🗏                                             | Deposit    | \$2,158.00        | \$10,986.27  |
| Mar 8, 2018  | CHECK # 2052   □                                        | Check      | -\$14.00          | \$8,828.27   |
| Mar 6, 2018  | CHECK # 2053   □                                        | Check      | -\$3,000.00       | \$8,842.27   |
| Mar 5, 2018  | CHECK # 2054   □                                        | Check      | <b>-</b> \$475.00 | \$11,842.27  |
| Jan 25, 2018 | CHECK # 2051   □                                        | Check      | -\$14.00          | \$12,317.27  |
| Jan 23, 2018 | HELPING HAND HELPINGHAN M60896498595 WEB ID: 1911718107 | ACH debit  | -\$2,262.00       | \$12,331.27  |
| Jan 22, 2018 | DEPOSIT ID NUMBER 723380   □                            | Deposit    | \$300.00          | \$14,593.27  |
| Dec 29, 2017 | CHECK # 2049   □                                        | Check      | <b>-</b> \$14.00  | \$14,293.27  |