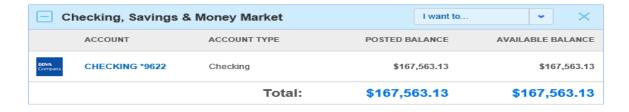

Beginning Cash Balance @ 01/01/2018 \$ 14,293.27
Ending Cash Balance per Book \$ 13,898.27
Ending Cash Balance per Bank \$ 13,898.42

Difference \$ (0.15)